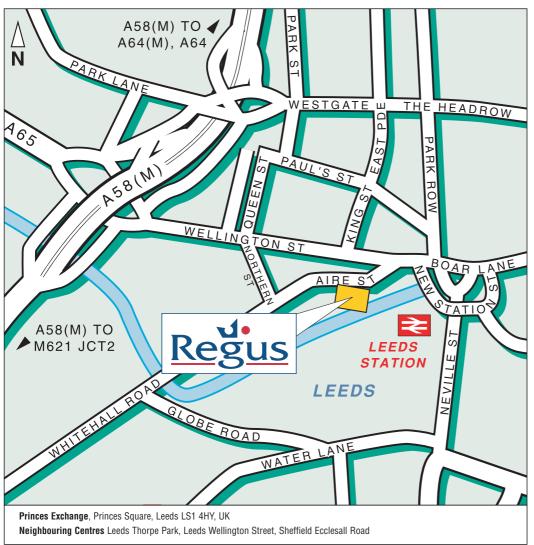

#### How to find us

Agents details

#### How to get there by road

#### From the North A1

- Exit at A64 Leeds/York
- Join the A64 following signs to Leeds City Square
- Keep on the Inner Ring Road and take the City Square Exit
- Keep in left hand lane and at the traffic lights bear right following signs for the international pool
- Keep in the left hand lane and just before next set of traffic lights, turn left following signs to City Square
- Join Wellington Street and take the 2nd right following signs to Train Station
- Turn left at the T-Junction, straight on at the next traffic lights
- Princes Exchange is on the left hand side opposite the Train Station

#### From the South M1

- Exit at Junction 43, taking the M621 Leeds Central
- Follow signs to Leeds Central/City Centre
- Go straight on at the Hilton Hotel (Victoria Road Roundabout), and keep to the left going under the bridge
- At the traffic lights keep left and enter Wellington Street

- Take the 1st left after the Queens Hotel into Princes Square On foot from Leeds Railway Station
- From the station, go past the ticket office. Turn left at Weatherspoons, taking you along the outside of the station
- · Princes Exchange is immediately across the road